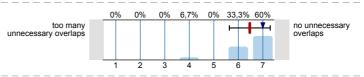

n=15 av.=5,4 md=5 dev.=1,1

5) Please rate the difficulty of the course contents.

n=15 av.=4,1 md=4 dev.=0,7

n=15

av.=6,5 md=7 dev.=0,8

2-6 Please rate the content overlaps with other courses.

<sup>2.8)</sup> Please rate whether the course content seemed relevant to business practice.

## 2. Course Evaluation

- <sup>2.2)</sup> Please rate the organization of the course.
- 2.3) Please rate the course materials that were provided.
- 2.4) Please rate the speed at which the material was presented.
- <sup>2.5)</sup> Please rate the difficulty of the course contents.
- <sup>2.6)</sup> Please rate the content overlaps with other courses.
- <sup>2.7)</sup> Please rate how much you learned in the course.
- 2.8) Please rate whether the course content seemed relevant to business practice.
- 2.9) Please rate the input of the guest speaker (if applicable).