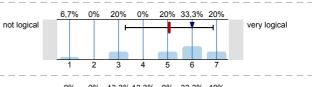

#### 2. Course Evaluation

2.1) Please rate whether the objectives of the course were always clearly communicated. not communicated at all 1 2 3 4 5 6 7 very clearly communicated

n=15 av.=5,4 md=6 dev.=1,5