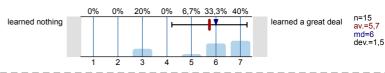

## 2. Course Evaluation

- <sup>2.2)</sup> Please rate the organization of the course.
- 2.3) Please rate the course materials that were provided.
- 2.4) Please rate the speed at which the material was presented.
- <sup>2.5)</sup> Please rate the difficulty of the course contents.
- <sup>2.6)</sup> Please rate the content overlaps with other courses.
- <sup>2.7)</sup> Please rate how much you learned in the course.
- 2.8) Please rate whether the course content seemed relevant to business practice.
- 2.9) Please rate the input of the guest speaker (if applicable).