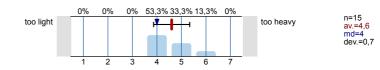

## 3. Workload

3.1) Please rate the overall workload for the course in relation to its ECTS points (1 ECTS=30 hours of workload incl. class-time, preparation and selfstudy elements).