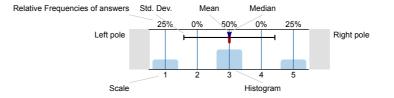

## Survey Results

## Legend

Question text

n=No. of responses av.=Mean md=Median dev.=Std. Dev. ab.=Abstention