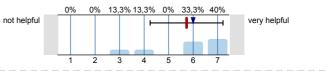

n=15 av.=5,4 md=5 dev.=1,1

5) Please rate the difficulty of the course contents.

n=15 av.=4,1 md=4 dev.=0,7

n=15

av.=6,5 md=7 dev.=0,8

2-6 Please rate the content overlaps with other courses.

<sup>2.8)</sup> Please rate whether the course content seemed relevant to business practice.