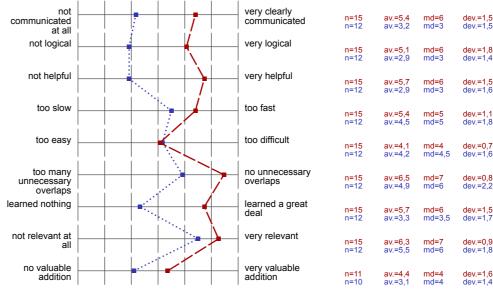

#### 2. Course Evaluation

2.1) Please rate whether the objectives of the course were always clearly communicated. not communicated at all 1 2 3 4 5 6 7 very clearly communicated

n=15 av.=5,4 md=6 dev.=1,5

n=15 av.=5,1 md=6 dev.=1,8

n=15 av.=5,7 md=6

dev.=1.5

Please rate the organization of the course.

Please rate the course materials that were provided.

A) Please rate the speed at which the material was presented.

n=15 av.=5,4 md=5 dev.=1,1

5) Please rate the difficulty of the course contents.

n=15 av.=4,1 md=4 dev.=0,7

n=15

av.=6,5 md=7 dev.=0,8

2-6 Please rate the content overlaps with other courses.

<sup>2.8)</sup> Please rate whether the course content seemed relevant to business practice.

## 2. Course Evaluation

- <sup>2.2)</sup> Please rate the organization of the course.
- 2.3) Please rate the course materials that were provided.
- 2.4) Please rate the speed at which the material was presented.
- <sup>2.5)</sup> Please rate the difficulty of the course contents.
- <sup>2.6)</sup> Please rate the content overlaps with other courses.
- <sup>2.7)</sup> Please rate how much you learned in the course.
- 2.8) Please rate whether the course content seemed relevant to business practice.
- 2.9) Please rate the input of the guest speaker (if applicable).