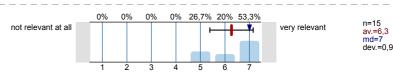

n=15 av.=5,4 md=5 dev.=1,1

5) Please rate the difficulty of the course contents.

n=15 av.=4,1 md=4 dev.=0,7

n=15

av.=6,5 md=7 dev.=0,8

2-6 Please rate the content overlaps with other courses.

<sup>2.8)</sup> Please rate whether the course content seemed relevant to business practice.

## 2. Course Evaluation

- <sup>2.2)</sup> Please rate the organization of the course.
- 2.3) Please rate the course materials that were provided.
- 2.4) Please rate the speed at which the material was presented.
- <sup>2.5)</sup> Please rate the difficulty of the course contents.
- <sup>2.6)</sup> Please rate the content overlaps with other courses.
- <sup>2.7)</sup> Please rate how much you learned in the course.
- 2.8) Please rate whether the course content seemed relevant to business practice.
- 2.9) Please rate the input of the guest speaker (if applicable).