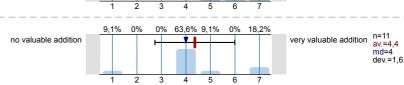

### 2. Course Evaluation

2.1) Please rate whether the objectives of the course were always clearly communicated. not communicated at all 1 2 3 4 5 6 7 very clearly communicated

n=15 av.=5,4 md=6 dev.=1,5

n=15 av.=5,1 md=6 dev.=1,8

n=15 av.=5,7 md=6

dev.=1.5

Please rate the organization of the course.



Please rate the course materials that were provided.



A) Please rate the speed at which the material was presented.



n=15 av.=5,4 md=5 dev.=1,1

5) Please rate the difficulty of the course contents.



n=15 av.=4,1 md=4 dev.=0,7

n=15

av.=6,5 md=7 dev.=0,8

2-6 Please rate the content overlaps with other courses.







<sup>2.8)</sup> Please rate whether the course content seemed relevant to business practice.



2.9) Please rate the input of the guest speaker (if applicable).



## 3. Workload

3.1) Please rate the overall workload for the course in relation to its ECTS points (1 ECTS=30 hours of workload incl. class-time, preparation and selfstudy elements).



# Profile

#### 1. Overall evaluation

Based on the course's quality, can you recommend this course to other students.



## 2. Course Evaluation



- <sup>2.2)</sup> Please rate the organization of the course.
- 2.3) Please rate the course materials that were provided.
- 2.4) Please rate the speed at which the material was presented.
- <sup>2.5)</sup> Please rate the difficulty of the course contents.
- <sup>2.6)</sup> Please rate the content overlaps with other courses.
- <sup>2.7)</sup> Please rate how much you learned in the course.
- 2.8) Please rate whether the course content seemed relevant to bus