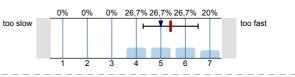

n=15 av.=5,4 md=5 dev.=1,1

5) Please rate the difficulty of the course contents.

n=15 av.=4,1 md=4 dev.=0,7

n=15

av.=6,5 md=7 dev.=0,8

2-6 Please rate the content overlaps with other courses.

<sup>2.8)</sup> Please rate whether the course content seemed relevant to business practice.

## 2. Course Evaluation

- <sup>2.2)</sup> Please rate the organization of the course.
- 2.3) Please rate the course materials that were provided.
- 2.4) Please rate the speed at which the material was presented.
- <sup>2.5)</sup> Please rate the difficulty of the course contents.
- <sup>2.6)</sup> Please rate the content overlaps with other courses.
- <sup>2.7)</sup> Please rate how much you learned in the course.
- 2.8) Please rate whether the course content seemed relevant to business practice.
- 2.9) Please rate the input of the guest speaker (if applicable).