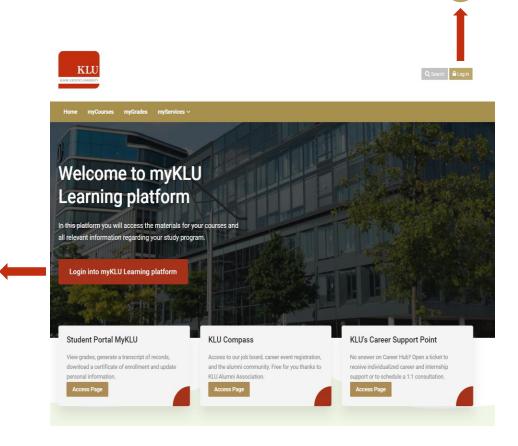

#### **ACCESSING MYKLU LEARNING PLATFORM**

- Open your web browser\* and go to https://myklumoodle.the-klu.org.
- Log in using your KLU email address as username and password.

Once logged in, you will see your personalized dashboard.

<sup>\*</sup>Recommended Browsers: Latest version of Google Chrome / Mozilla Firefox