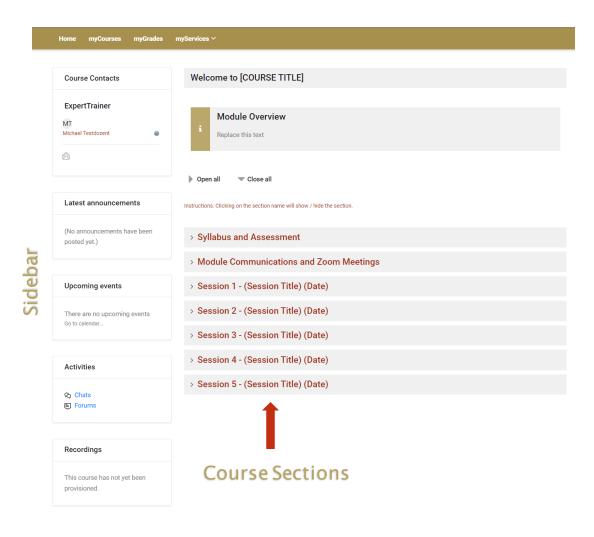

#### **NAVIGATING YOUR COURSES**

Once you open a course, you will be able to find your lectures, readings, videos, assignments, forums, and quizzes.

Use the course menu or navigation sidebar to quickly move between sections and activities.