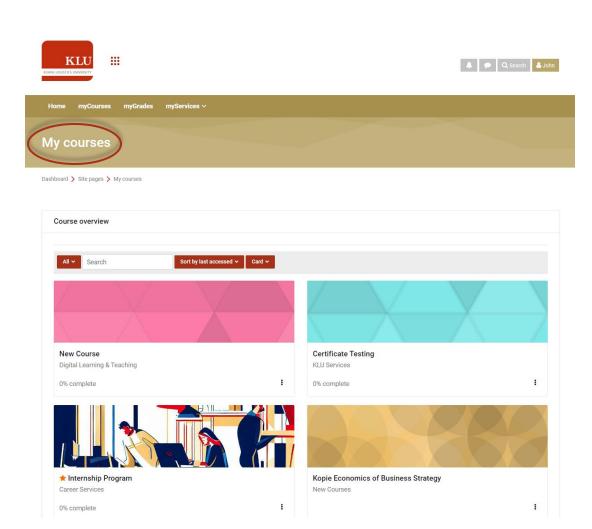

## **ACCESSING YOUR COURSES**

To view all your courses, click on **myCourses**, located on the top menu:

\*Sample Course Only