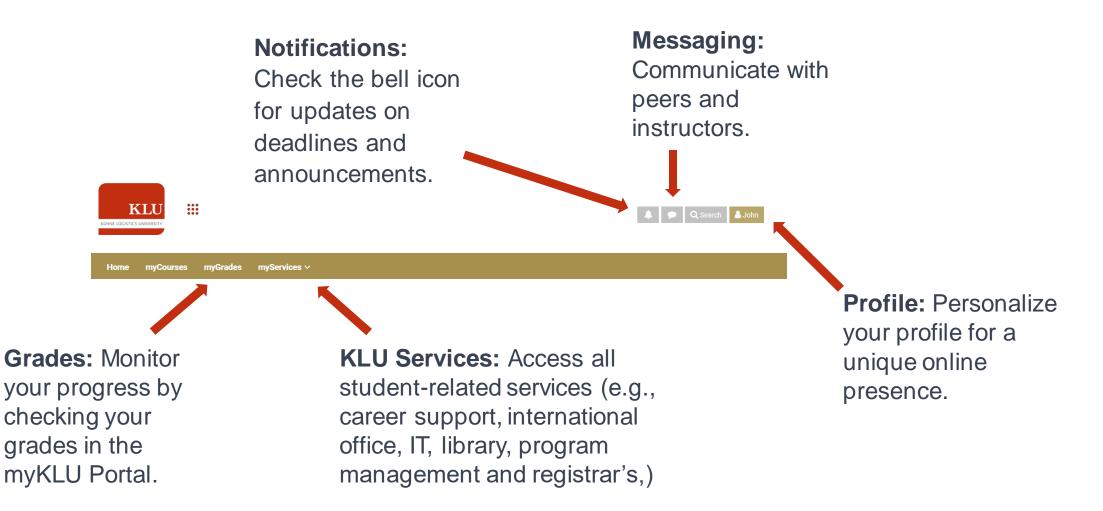

# OVERVIEW OF THE MYKLU LEARNING PLATFORM





#### **ACCESSING MYKLU LEARNING PLATFORM**

- Open your web browser\* and go to https://myklumoodle.the-klu.org.
- Log in using your KLU email address as username and password.

Once logged in, you will see your personalized dashboard.



<sup>\*</sup>Recommended Browsers: Latest version of Google Chrome / Mozilla Firefox

## **ACCESSING YOUR COURSES**

To view all your courses, click on **myCourses**, located on the top menu:





#### **NAVIGATING YOUR COURSES**

Once you open a course, you will be able to find your lectures, readings, videos, assignments, forums, and quizzes.

Use the course menu or navigation sidebar to quickly move between sections and activities.



\*Sample Course Only

### STAYING INFORMED AND CONNECTED



# PLATFORM QUESTIONS AND TROUBLESHOOTING



If you have any platform-related questions or need any additional support, please do not hesitate to contact us at <a href="mailto:e-learning@the-klu.org">e-learning@the-klu.org</a>