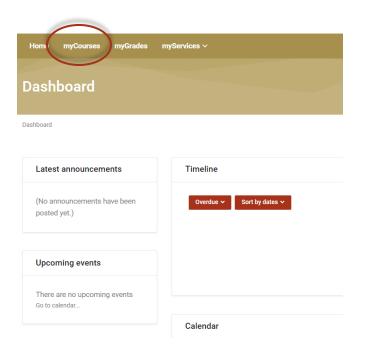

## **ACCESSING YOUR COURSES**

To view all your courses, click on **myCourses**, located on the top menu: