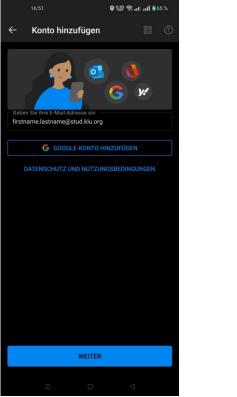

## Install Microsoft Office or the Outlook App

There are a couple of different ways to install the software depending on your operating system

On Android and iOS, you install the app through your Play Store / App Store

Once installed and opened, you just need to enter your credentials and you are good to go.

| 16:52                                                | ﷺ 🛜 मा मा 🖁 65 % |
|------------------------------------------------------|------------------|
| KLU                                                  |                  |
| $\leftarrow \ {\it firstname.lastname@stud.klu.org}$ |                  |
| Kennwort eingeben                                    |                  |
| Kennwort                                             |                  |
| Kennwort vergessen                                   |                  |
|                                                      | Anmelden         |
| Please enter your password                           |                  |
|                                                      |                  |
|                                                      |                  |
|                                                      |                  |
|                                                      |                  |
|                                                      |                  |
|                                                      |                  |
|                                                      |                  |
|                                                      |                  |
|                                                      |                  |
|                                                      |                  |
|                                                      |                  |