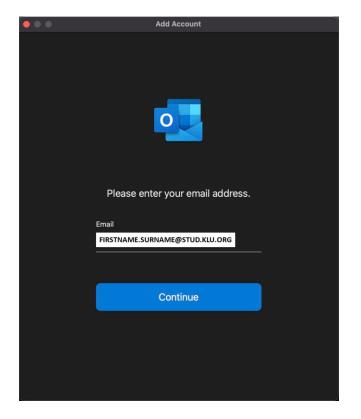

## HOW TO SETUP YOUR KLU E-MAIL ACCOUNT IN OUTLOOK

On macOS both is possible, either via the App Store or through office.com

Once installed and opened, you just need to enter your credentials and you are good to go.