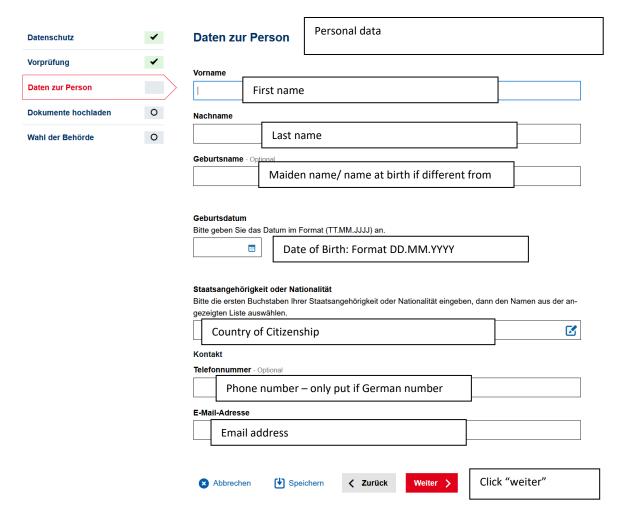

# **Aufenthaltserlaubnis Hamburg**

Sie brauchen eine Aufenthaltserlaubnis für sich oder Ihr Kind? Dieser Online-Dienst hilft Ihnen dabei. Sie können Ihre persönlichen Daten online eintragen, Sie können Ihre Dokumente hochladen und Sie können alles an die richtige Behörde senden. Mit diesen Informationen beginnt die Behörde dann zu arbeiten. Informationen zum Aufbau des Online-Dienstes und Informationen zur Bearbeitung Ihrer Aufenthaltserlaubnis finden Sie unten.