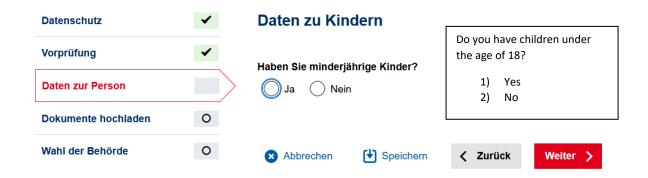

If you are married or separated, you'll have to put in your spouse's information. If you are single, widowed or divorced, the next question is about kids.

If yes, you can add your children on the next page.