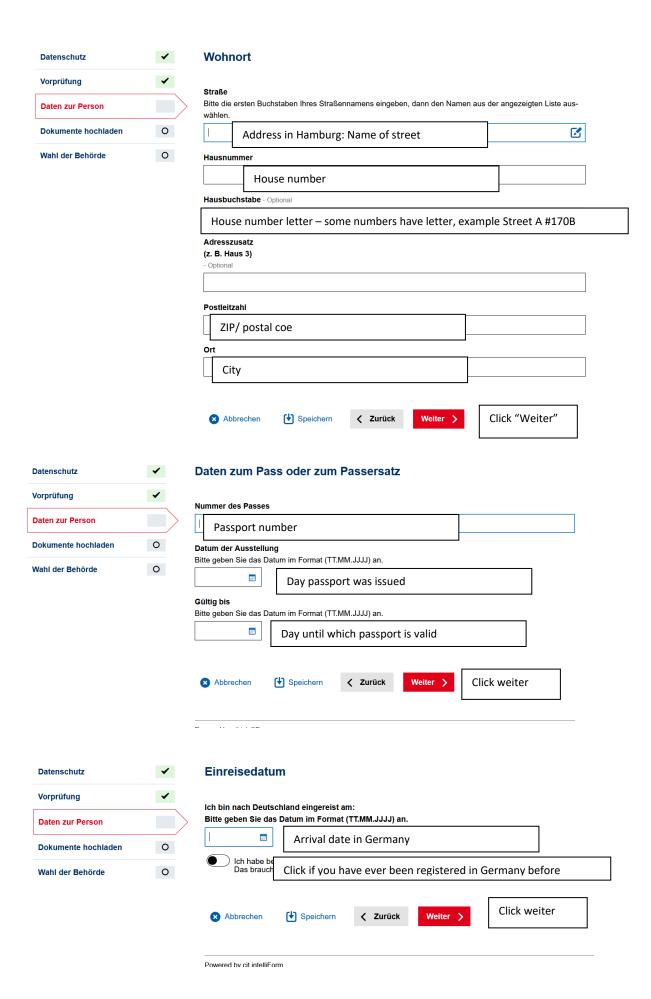

### How to get an appointment for the residence permit application/ visa extension

Unfortunately, you can only do this after you have arrived because you have to put in your arrival date and it cannot be in the future.