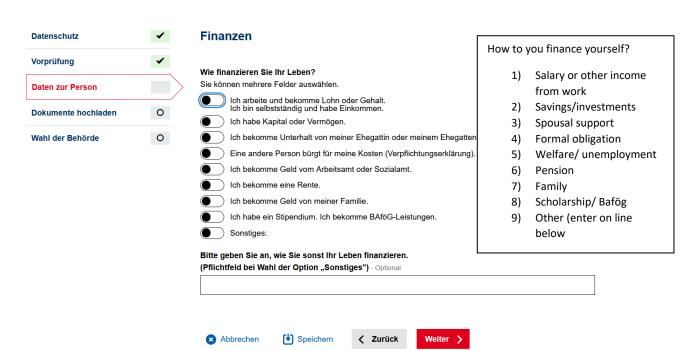

# Aufenthaltserlaubnis Hamburg

Question 1 should be clear. Questions 2: most of you, should choose 3) newly arrived. The click red button "Weiter".

Choose whatever applies and click the red button "Weiter".