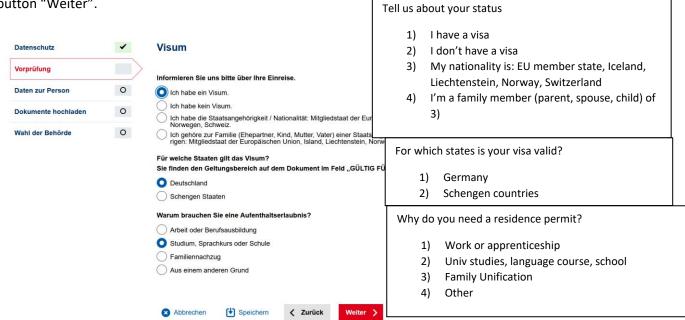

# Aufenthaltserlaubnis Hamburg

Question 1 should be clear. Questions 2: most of you, should choose 3) newly arrived. The click red button "Weiter".

Choose whatever applies and click the red button "Weiter".