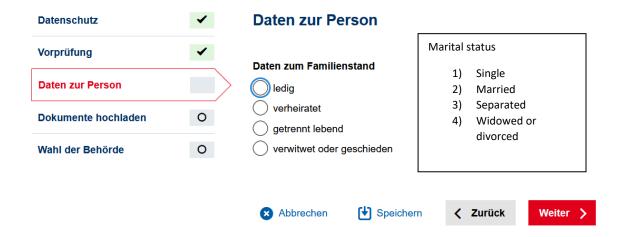

If you are married or separated, you'll have to put in your spouse's information. If you are single, widowed or divorced, the next question is about kids.

If yes, you can add your children on the next page.