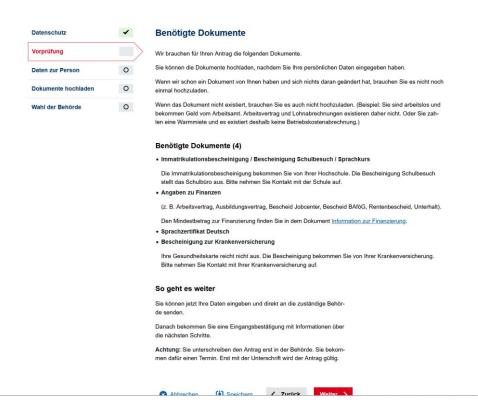

Necessary documents (enrollment confirmation, Proof of finances, German certificate (not necessary because you will study in English, health insurance). Upload next if already available. If you don't have the documents, then you don't have to upload anything. Students generally need these documents. Click "Weiter".

(Beispiel: Sie sind arbeitslos und bekommen Geld vom Arbeitsamt. Arbeitsvertrag und Lohnabrechnungen existieren daher nicht. Oder Sie zahlen eine Warmmiete und es existiert deshalb keine Betriebskostenabrechnung.)

Immatrikulationsbescheinigung / Bescheinigung Schulbesuch / Sprachkurs

Die Immatrikulationsbescheinigung bekommen Sie von Ihrer Hochschule. Die Bescheinigung Schulbesuch stellt das Schulbüro aus. Bitte nehmen Sie Kontakt mit der Schule

1)

University enrollment confirmation

first day of orientation)

I will upload it

(you will receive this document on the

|                                                                                                                                                                                                                                                                                                                                                                                                                                                             | Das Dokument existiert nicht. | <ul> <li>2) The office already has it</li> <li>3) I will bring it to the appointment</li> <li>4) Document doesn't exist</li> </ul>                                                                                                                                                                                     |  |  |
|-------------------------------------------------------------------------------------------------------------------------------------------------------------------------------------------------------------------------------------------------------------------------------------------------------------------------------------------------------------------------------------------------------------------------------------------------------------|-------------------------------|------------------------------------------------------------------------------------------------------------------------------------------------------------------------------------------------------------------------------------------------------------------------------------------------------------------------|--|--|
| Finanzen  (z. B. Arbeitsvertrag, Ausbildungsvertrag, Bescheid Jobcenter, Bescheid BAföG, Rentenbescheid, Unterhalt).  Den Mindestbetrag zur Finanzierung entnehmen Sie bitte folgender Unterlage Information zur Finanzierung.  Bitte geben Sie das monatliche Bruttoeinkommen in Euro ein.  Angaben zum Dokument  Ich lade das Dokument hoch.  Die Behörde hat das Dokument schon.  Ich bringe das Dokument zum Termin mit.  Das Dokument existiert nicht. |                               | Finances (Scholarship, blocked account etc., bank statements)  Enter monthly income before taxes.  1) I will upload it. 2) The office already has it 3) I will bring it to the appointment 4) Document doesn't exist  German language certificate (if you have one, upload it, if you don't, choose 4). You don't need |  |  |
| Sprachzertifikat Deutsch  Angaben zum Dokument  Ich lade das Dokument hoch.  Die Behörde hat das Dokument schon.  Ich bringe das Dokument zum Termin mit.  Das Dokument existiert nicht.                                                                                                                                                                                                                                                                    |                               | <ol> <li>I will upload it.</li> <li>The office already has it</li> <li>I will bring it to the appointment</li> <li>Document doesn't exist</li> </ol>                                                                                                                                                                   |  |  |

#### Health insurance Bescheinigung zur Krankenversicherung Upload your insurance confirmation. Ihre Gesundheitskarte reicht nicht aus. Die Bescheinigung bekommen Sie von Ihrer Krankenversi-1) I will upload it. The office already has it 2) Angaben zum Dokument I will bring it to the appointment 3) O Ich lade das Dokument hoch. Document doesn't exist Oie Behörde hat das Dokument schon. O Ich bringe das Dokument zum Termin mit. Das Dokument existiert nicht. Abbrechen < Zurück Speichern Datenschutz 1 Wahl der Behörde This shows you the different Foreigner Offices Vorprüfung Das Bezirksamt Ihres Wohnorts bearbeitet Ihre Angaben und Dokumente für Ihren Aufenthaltstitel. that you can go according to your address. Sie können Ihre Daten auch an das Hamburg Welcome Center for Professionals senden, wenn S ser Voraussetzungen erfüllen: Ideally, you get an appointment at the Welcome · Sie können ein bestimmtes Mindesteinkommen vorweisen. Center because the employees there speak Weitere Informationen finden Sie in dem Dokument HWCP Mindesteinkommen Wahl der Behörde oder better English than in other offices. If they do not Sie sind in einer Berufsausbildung, studieren oder besuchen eine Schule oder have an appointment for you, you'll have to go to • Sie haben eine Berufsausbildung oder ein Studium abgeschlossen und suchen jetzt Arbeit oder Sie selber, Ihre Ehegattin oder Ihr Ehegatte oder Ihr Kind haben einen Aufenthaltstitel vom Hambume Center for Professionals bekommen. the office in your district. If you habe any additional information, you can Wahl der Behörde write it in the box. I recommend putting the Bezirksamt Hamburg-Mitte (Billstedt) expiration date of your visa. Hamburg Welcome Center for Professionals Wenn Sie uns noch etwas sagen möchten, können Sie das gerne hier eingeben: - Optional