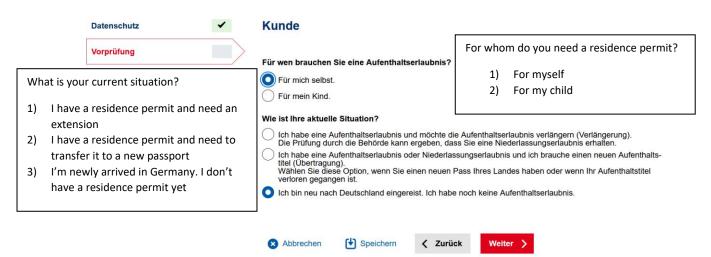

# Aufenthaltserlaubnis Hamburg

Question 1 should be clear. Questions 2: most of you, should choose 3) newly arrived. The click red button "Weiter".

Choose whatever applies and click the red button "Weiter".

If you are married or separated, you'll have to put in your spouse's information. If you are single, widowed or divorced, the next question is about kids.

If yes, you can add your children on the next page.